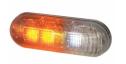

### **RELATED PRODUCTS**

Signal Light

Part Number 0442511 12-48V Clear LED Dome Light with 7" Bare Leads, No Switch, No Timer

0443301 12-48V Clear LED Dome Light with Deutsch Connector, Switch & 60 Minute Timer