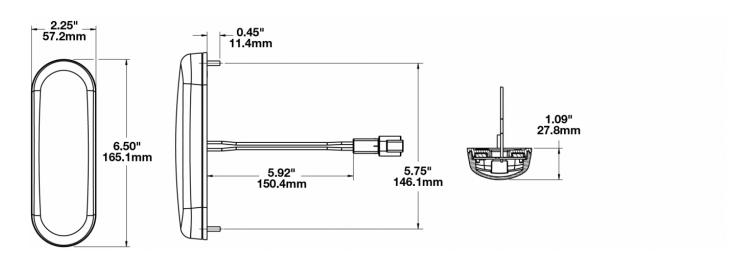

### PRODUCT INFORMATION

**Description** 12-48V Clear LED Dome Light with 7"

Bare Leads & Switch, No Timer

 Height
 57.15 mm / 2.25 in

 Width
 165.10 mm / 6.5 in

 Depth
 27.69 mm / 1.09 in

ShapeRectangularOuter Lens MaterialPolycarbonate

Outer Lens Color Clear

Housing Material Polycarbonate

Housing Color Black

**Mounting Hardware** (x2) M4-0.7 x 16 Mounting Bolts

Description

Mounting Type Low Profile Mount

Minimum Operating -40 °C / -40 °F

Temperature

**Maximum Operating**  $65 \, ^{\circ}\text{C} \, / \, 149 \, ^{\circ}\text{F}$ 

**Temperature** 

Connector or Wiring7" Bare LeadsProduct Weight0.33 lbs / 0.15 kgsShipping Weight5.40 lbs / 2.45 kgs

### **PRODUCT DIMENSIONS**