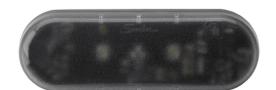

### PRODUCT INFORMATION

**Description** 12-48V Clear LED Dome Light with 7"

Bare Leads & Switch, No Timer

 Height
 57.15 mm / 2.25 in

 Width
 165.10 mm / 6.5 in

 Depth
 27.69 mm / 1.09 in

ShapeRectangularOuter Lens MaterialPolycarbonate

Outer Lens Color Clear

Housing Material Polycarbonate

Housing Color Black

**Mounting Hardware** (x2) M4-0.7 x 16 Mounting Bolts

Description

Mounting Type Low Profile Mount

Minimum Operating -40 °C / -40 °F

Temperature

**Maximum Operating**  $65 \, ^{\circ}\text{C} \, / \, 149 \, ^{\circ}\text{F}$ 

**Temperature** 

Connector or Wiring7" Bare LeadsProduct Weight0.33 lbs / 0.15 kgsShipping Weight5.40 lbs / 2.45 kgs